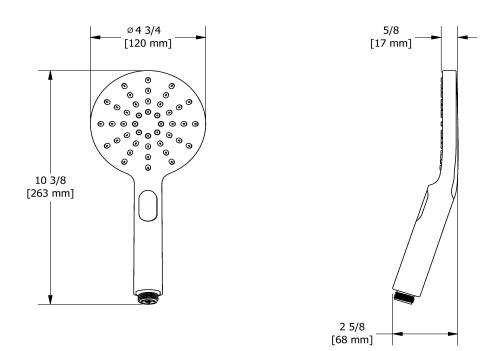

#### 2-jet hand Shower **4364**

## Descriptions

- Scale-free
- 2-jet hand shower: tropical breeze, luxurious

# • Three positions

- Available colors
- C : Chrome